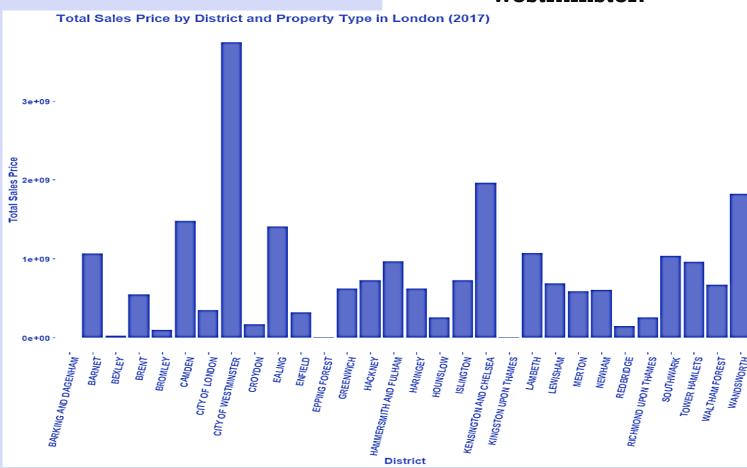

## Top Districts

The top district to sell a property is the City of Westminster.

Best Month
To Buy And
Sell

The best property to buy is the other type, in January and sell in May.

The Detached property type should be bought in February and sold in April.

The Wandsworth
district sold the
most properties.
There is a high
possibility of
selling the other
property type in the
City of Westminster
district

If you are thinking of investing in real estate, and looking to make little profit, but want to offload your property quickly. The flat property type is the way to go. However, if you are looking to make a lot of profit, the other property type is for you