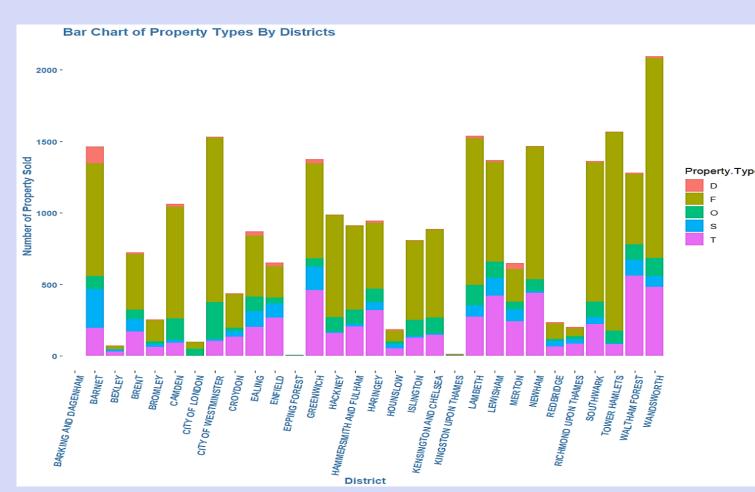

The Wandsworth
district sold the
most properties.
There is a high
possibility of
selling the other
property type in the
City of Westminster
district

If you are thinking of investing in real estate, and looking to make little profit, but want to offload your property quickly. The flat property type is the way to go. However, if you are looking to make a lot of profit, the other property type is for you