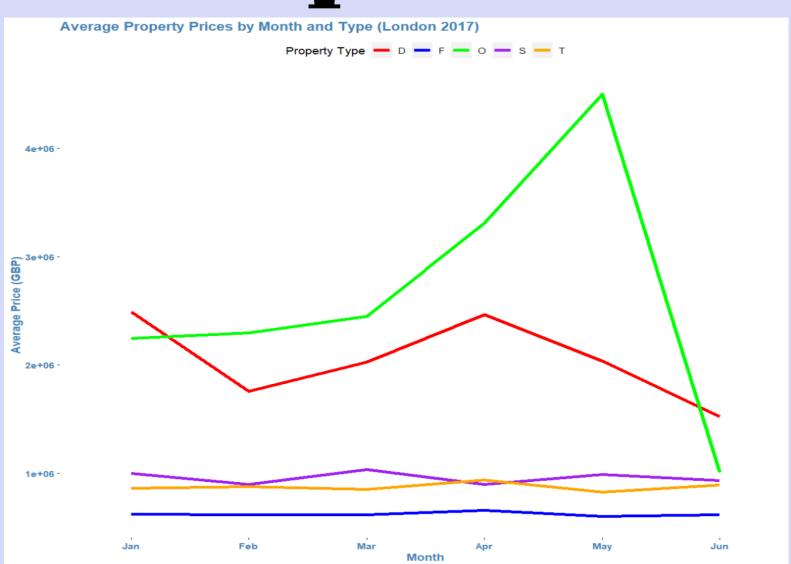

## Top Districts

The top district to sell a property is the City of Westminster.

Best Month
To Buy And
Sell

The best property to buy is the other type, in January and sell in May.

The Detached property type should be bought in February and sold in April.

The Wandsworth
district sold the
most properties.
There is a high
possibility of
selling the other
property type in the
City of Westminster
district

If you are thinking of investing in real estate, and looking to make little profit, but want to offload your property quickly. The flat property type is the way to go. However, if you are looking to make a lot of profit, the other property type is for you